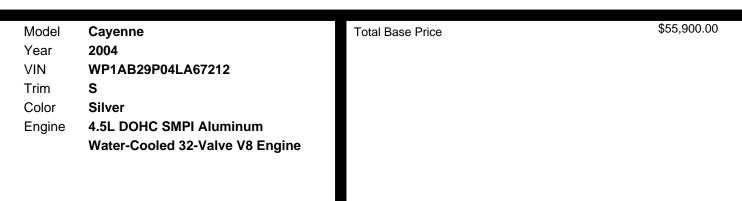

Steel Door Entry Guard & Pedal Pads
- \* Leather-wrapped Shift Lever
- \* Dual Front/rear Adjustable Cup Holders
- \* (6) Aux Pwr Outlets
- \* Retractable Luggage Compartment Cover W/detachable Storage Cassette, Pull-out Luggage Net

#### MECHANICAL

- \* 4.5I (275) Dohc Smpi Aluminum
- Water-cooled 32-valve V8 Engine
- \* Resonance-tube Induction
- \* 6-speed Tiptronic S Transmission W/od
- \* Porsche Traction Management (ptm) Permanent All-wheel Drive

- \* Fully Galvanized Steel Body W/integrated Frame
- \* Brake Pad Wear Sensors W/in Dash Warning Light

#### SAFETY

- \* Driver & Front Passenger Frontal Airbags
- \* Front Side-impact Airbags
- \* Front/rear Side Curtain Airbags
- \* Front Airbag Deactivation
- \* Side-guard Door Beams
- \* Child Seat Ucra Anchors On Outer Rear Seats



\$55,900.00