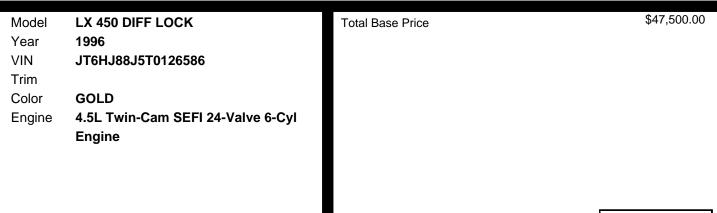

rs**

### **MECHANICAL**

- 4.5I (273) Twin-cam Sefi 24-valve 6-cyl Engine
- 4-speed Electronically-controlled Automatic Transmission W/od, Second-gear Starter Switch

- 2-speed Transfer Case
- 4.10 Final Drive Ratio
- Full-time 4-wheel Drive W/locking Center Differential
- Live Axle Suspension W/coil Springs, Gas-pressure Shocks, Stabilizer Bars
- P275/70r16 Sbr Tires
- 16" X 8.0 Alloy Wheels
- Full-size Spare Tire
- Pwr Recirculating-ball Steering
- Pwr 4-wheel Ventillated Disc Brakes
- 4-wheel/3-channel Anti-lock Brakes (abs)
- Tool Kit
- 25 Gallon Fuel Tank

#### SAFETY

- Driver & Front Passenger Air Bags (srs)
- Front/outboard Three-point Seatblest W/front Height Adjustable, Middle Center Lap Belt
- \* Side Door Beams
- \* First Aid Kit
- \* 4-wheel/3-channel Anti-lock Brakes (abs)