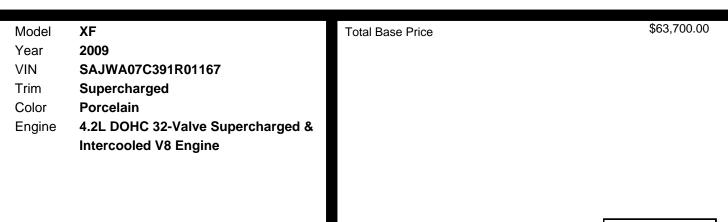

l Anti-lock Vented Disc Brakes
  - Electric Parking Brake

## SAFETY

- \* Dual Stage Front Airbags -inc: Front Passenger Occupant Sensor
- \* Tire Pressure Monitoring System
- Front & Rear Parking Aid W/rearview Camera
- \* Blind Spot Monitor
- Security System W/perimeter Alarm
- \* Trac Dynamic Stability Control
- \* Front Seat Mounted Side Airbags
- Front & Rear Side Curtain Airbags
- \* 3-point Restraints W/pretensioners For All Seating Positions
- \* Latch Child Seat Tether Anchors
- \* Active Head Restraints

### ENTERTAINMENT

- \* Bluetooth Wireless Technology For Cell Phone
- \* Bowers & Wilkins Am/fm/mp3 Stereo W/6-disc In-dash Cd Changer -inc: Portable Audio Interface, Amplifier W/dolby Prologic Ii Surround Sound, (13) Speakers Plus Subwoofer, 440 Watts, Sirius Satellite Radio