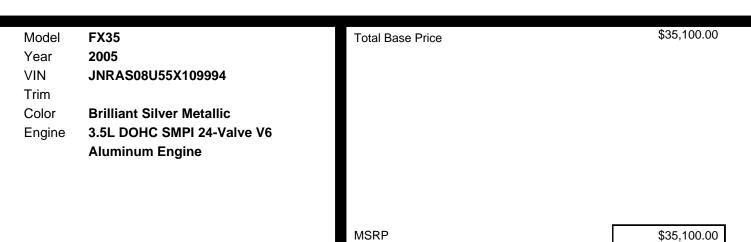

ystem
- \* In-cabin Micro Filter
- \* Rear Window Defogger
- \* Vehicle Information System W/6.3" Lcd Screen
- \* Am/fm/cassette Stereo System W/rds, 6-disc In-dash Cd Autochanger, (6) Speakers
- \* Dual Front/rear Cup Holders
- \* Inside Door Handle Lamp
- \* Leather/aluminum Trimmed Shift Knob
- \* Cargo Sill Plate

### MECHANICAL

- \* 5-speed Automatic Transmission W/od, Manual Shift Mode, Snow Mode
- \* Advanced Front Midship Platform
- \* Front Stabilizer Bar
- \* Pwr Rack & Pinion Steering
- \* 4-wheel Pwr Vented Disc Brakes
- \* 23.8 Gallon Fuel Tank
- \* Tool Kit

#### SAFETY

- \* Roof Mounted Front/rear Curtain Side-impact Airbags W/rollover Sensor
- Front Height-adjustable 3-point Safety Belts W/pretensioners & Load Limiters
- Zone Body Construction W/front/rear Crumple Zones