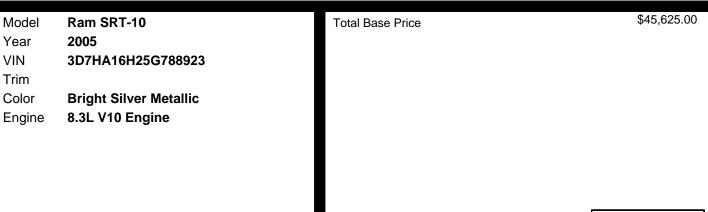

- \* Cab Back Panel Storage
- MECHANICAL
- \* 8.3I Sfi V10 Engine
- \* 6-speed Manual Transmission-inc: Hurst
- Shifter
- \* Anti-spin Rear Axle
- \* 4.56 Axle Ratio
- \* Rear Wheel Drive
- \* 750-amp Maintenance-free Battery
- \* 136-amp Alternator
- \* Maximum Duty Engine Cooling
- \* Trailer Tow Wiring W/4-pin Connector
- \* 6.3' Cargo Box
- \* 6350# Gvwr
- \* Front/rear Performance-tuned Shocks & Stabilizer Bars
- \* P305/40r22 Performance Bsw Tires
- \* 22" Machined Aluminum Wheels
- \* 20" Steel Spare
- \* Winch-type Spare Tire Carrier
- \* Pwr Performance Steering
- \* Pwr Front/rear Disc Brakes
- \* 4-wheel Anti-locking Braking System (abs)
- \* 26 Gallon Fuel Tank
- \* Bright Dual Exhaust Tips

#### SAFETY

\* Driver/passenger "next Generation" Airbags W/passenger On/off Switch



MSRP

- \* Shoulder Belt Height Adjusters
- \* Dual Note Horn