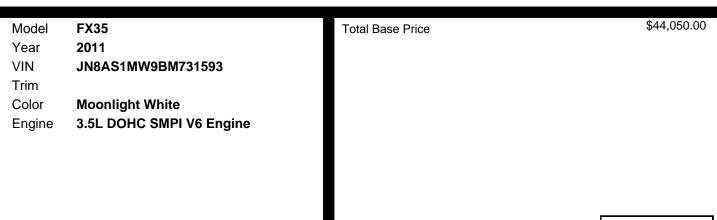

& Pinion Steering
- \* 4-wheel Anti-lock Braking System (abs)
- \* Electric Brake Force Distribution (ebd)
- W/brake Assist

## \* Vehicle Dynamic Control (vdc)

- Dual-stage Driver/front Passenger Airbags W/passenger Occupancy Sensor
- \* Driver/front Passenger Seat-mounted Side-impact Airbags
- \* Roof Mounted Front/rear Curtain Side-impact Airbags W/rollover Sensor
- \* Back-up Camera
- \* Height-adjustable Front Shoulder Belts
- \* Latch (lower Anchors & Tethers For Children) System

### ENTERTAINMENT

- \* Bose Am/fm Stereo W/cd/mp3/wma Player
  -inc: 2gb Music Box Hard Drive,
  (9) Speakers, (2) Subwoofers, Radio
  Data System (rds), Speed-sensitive Volume
  Control, Aux Audio Input Jack
- \* Bluetooth Hand-free Phone System
- \* Xm Satellite Radio
- \* Diversity Antenna System



Safety SAFETY