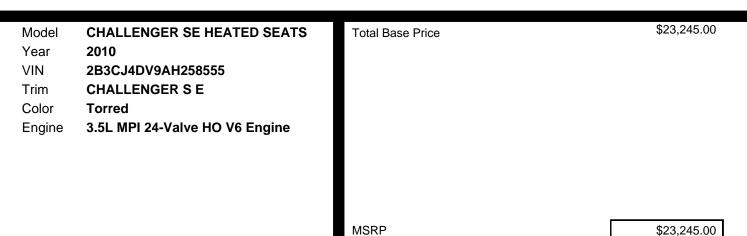

- \* 5-speed Automatic Transmission
- \* Engine Oil Cooler
- \* Autostick Automatic Transmission
- \* 2.87 Axle Ratio
- \* Rear Wheel Drive
- \* Heavy Duty Engine Cooling
- \* 730 Cca Maintenance-free Battery
- \* 160-amp Alternator
- \* Independent Touring Suspension
- \* Rear Stabilizer Bar
- \* Pwr Rack & Pinion Steering
- \* 4-wheel Anti-lock Disc Brakes

#### SAFETY

- \* Advanced Multi-stage Front Airbags -inc: Passenger Airbag Cutoff
- \* Electronic Stability Control
- \* Brake/park Interlock
- \* All-speed Traction Control
- \* Brake Assist
- \* Supplemental Front Side Airbag
- \* Supplemental Front & Rear Side-curtain Airbags
- \* (5) 3-point Seat Belts
- \* Child Seat Upper Tether Anchorages
- \* Tire Pressure Monitoring Warning Lamp
- Dual-note Electric Horns

## ENTERTAINMENT



- \* Media Center 130 -inc: Am/fm Stereo W/cd/mp3 Player, Aux Audio Input
- \* (4) Speakers
- \* Rear Window Antenna