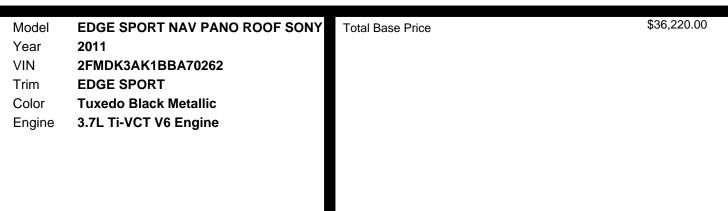

## STANDARD EQUIPMENT EXTERIOR

- Body-color Manual-folding Heated Pwr Mirrors -inc: Memory, Security Approach Lamps, Blind-spot Mirrors
- \* Dual Speed Rear Wiper W/washer
- \* P265/40r22 All-season Bsw Tires
- \* 22" Polished Aluminum Wheels W/tuxedo Black Spoke Accents -inc: Locking Lug Nuts
- \* 17" Spare Tire
- \* Body Color Rear Spoiler
- \* Body-color Door Cladding & Rocker Moldings \*
- \* Body-color Front/rear Lower Fascias
- \* Tuxedo Black Painted Grille
- \* Bi-functional Projector Beam Halogen Headlamps
- \* Auto On/off Headlamps W/wiper Activation
- \* Unique Headlamp/taillamp Treatment
- \* Supplemental Park Lamps
- \* Solar Tinted Front Door Window Glass
- \* Privacy Tinted Rear Windows
- \* Intermittent Speed-sensitive Front Windshield Wipers
- \* Body-color Door Handles

#### INTERIOR

- \* Cargo Management System
- \* Dual-zone Electronic Climate Control W/particulate Air Filter
- \* Leather-trimmed Heated Front Bucket Seats -inc: 10-way Pwr Driver Seat W/pwr \* Lumbar/memory, 6-way Pwr Passenger Seat \* W/manual Recline \*
- \* Instrumentation -inc: Tachometer, Compass \*
- \* Ambient Interior Lighting
- \* Adjustable Head Restraints
- \* Second Row Reclining 60/40
  Split Fold-flat Bench Seat -inc: Easyfold
  Seat Release, Fold-down Armrest W/(2)
  Cupholders
- \* High-gloss Black Center Stack Applique

- \* Front Center Console -inc: Storage Tray,
  \* Arm Rest, Deep Storage Bin, (2) Cupholders
  \* Front & Deep Floorage
- \* Front & Rear Floormats
- \* Brushed Aluminum Door Sill Plates
- \* Leather-wrapped Tilt/telescoping Steering Wheel
- Leather-wrapped Tilt/telescoping Steering Wheel W/contrast Stitching -inc: Cruise Controls, Audio Controls
- Liquid Silver Smoke Appearance Instrument
  Panel Applique
- \* Pwr Windows W/driver One-touch Up/down & Front/rear Disable
- \* Pwr Locks W/autolock
- \* Securicode Body-colored Illuminated Door Entry Keypad
- \* Remote Keyless Entry
- \* Cruise Control
- \* Securilock Encrypted Passive Anti-theft System (epats)
- \* Accessory Delay
- \* Rear Window Defroster
- \* Glove Box
- \* (8) Cup/bottle Holders
- \* (4) 12v Auxiliary Pwr Outlets
- \* Electrochromic Rearview Mirror
- \* Overhead Console W/sunglass Holder
- \* (2) Coat Hooks
- \* Dual Sunvisors W/illuminated Vanity Mirrors
- \* Front & Rear Passenger Grab Handles
- \* Front/rear Dome Lights
- Illuminated Entry
- \* Leather Shift Knob
- \* Front/rear Door Map Pockets
- \* Aluminum Brake And Accelerator Pedal Covers
- \* Cargo Area Light
- \* Rear Cargo Area Tie-downs/hooks/net

#### MECHANICAL

- 3.7I Ti-vct V6 Engine
- \* 6-speed Selectshift Automatic Transmission W/paddle Activation
- Sport Engine Cover
- \* 3.16 Axle Ratio
- \* Front Wheel Drive
- \* Battery Saver
- \* One-touch Integrated Start
- \* Sport-tuned Suspension
- \* Pwr Assist Rack & Pinion Steering
- \* Easy Fuel Capless Refueling
- \* Unique Dual Oval Chrome Exhaust Tips