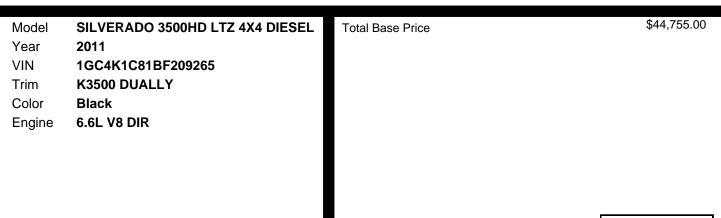

Brake Lead, Battery And Ground) With Independent Fused Trailering Circuits Mated To A 7-way Sealed Connector, Wiring Harness For After-market Trailer Brake Controller (located In The Instrument Panel Harness) And (jl1) Integrated Trailer Brake Controller (will Be Deleted If (zw9) Pickup Box Delete Or (vf7) Rear Bumper Delete Are Ordered.)

#### SAFETY

- Door Locks, Rear Child Security (crew Cab Models Only.)
- \* Automatic Crash Response
- \* Stolen Vehicle Assistance

#### ENTERTAINMENT

- Audio System, Am/fm Stereo With Cd Player And Mp3 Playback Usb Port, Auxiliary Input Jack, Seek-and-scan, Digital Clock, Auto-tone Control, Radio Data System (rds), Automatic Volume, Theftlock And 36 Cross-band Presets
- \* Bluetooth For Phone Personal Cell Phone Connectivity To Vehicle Audio System