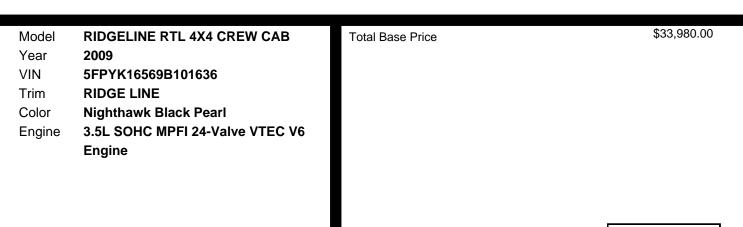

ssist
- \* Vehicle Stability Assist (vsa) W/traction Control
- \* Side-impact Door Beams
- \* Daytime Running Lights
- \* Dual-stage, Dual-threshold Front Airbags
- \* Dual Front Side-impact Airbags W/passenger-side Occupant Position Detection System
- \* Front & Rear Side Curtain Airbags W/rollover Sensor
- \* 3-point Seat Belts In All Seating Positions -inc: Front Automatic Tensioning System, Front Adjustable Seat Belt Anchors
- Child-proof Rear Door Locks
- \* Lower Anchors & Tethers For Children (latch)
- \* Tire Pressure Monitoring System

#### ENTERTAINMENT

- 160-watt Am/fm Stereo W/6-disc In-dash Cd Changer -inc: (6) Speakers, Subwoofer, Mp3/wma Playback, Auxiliary Input Jack
- Xm Satellite Radio W/90-day Subscription
- Hidden Roof-mounted Antenna
- n "Hidden Roof-mounted Antenna