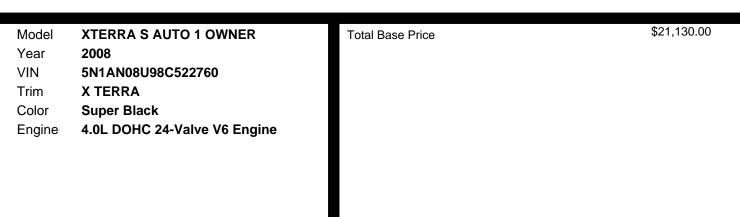

ls
- Full Size Spare Tire W/steel Wheel
- Electronic Brake Force Distribution (ebd)
- **Double Wishbone Independent Front** 
  - Suspension
- Engine Speed-sensitive Pwr Rack & Pinion Steerina
- Front/rear Disc Brakes
- 4-wheel Anti-lock Braking System (abs)

#### SAFETY

- Energy Absorbing Steering Column
- Side Door Guard Beams
- Front 3-point Seat Belts W/height
- Adjusters, Pretensioners & Load Limiters Driver & Front Passenger Dual Stage
- Airbags -inc: Occupant Sensor
- Electronic Brake Force Distribution
- Lower Anchors & Tethers For Childern (latch)
- Rear Outboard 3-point Seat Belts
- **Dual Note Horn**
- Child Safety Rear Door Locks
- Lower Anchors & Tethers For Children (latch)
- Front/rear Crumple Zones
- \* 4-wheel Anti-lock Braking System (abs)
- Front Active Head Restraints



\$21,130.00