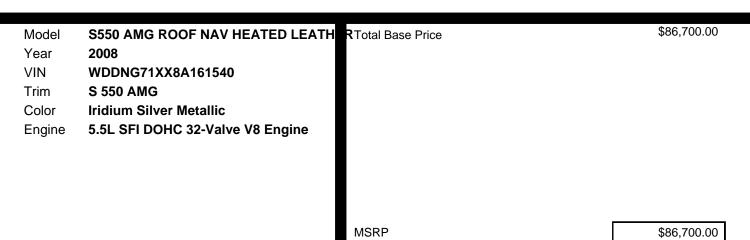

pension W/ads li Adaptive Damping
- \* Pwr Vehicle-speed-sensitive Rack & Pinion Steering
- \* Anti-lock Disc Brakes System (abs) W/brake Assist System
- \* Independent 4-link Front Suspension-inc: Anti-lift Control, Gas-pressurized Shock Absorbers, Stabilizer Bar
- Independent 5-arm Multi-link Rear Suspension-inc: Anti-squat & Anti-dive Systems
- \* P255/45r18 All-season Tires

#### SAFETY

- Driver & Front Passenger Adaptive Dual-stage Airbags
- \* Pre-safe Collision Preparedness System
- \* Universal Latch (lower Anchors & Tethers For Children) System
  - \* Front/rear Side Airbags
  - \* Front/rear Side Window Curtain Airbags W/rollover Sensor
  - \* Rear Center Automatic Shoulder Belt Height Adjustable 3-point Seat Belt
  - \* Anti-lock Disc Brakes System (abs) W/brake Assist System