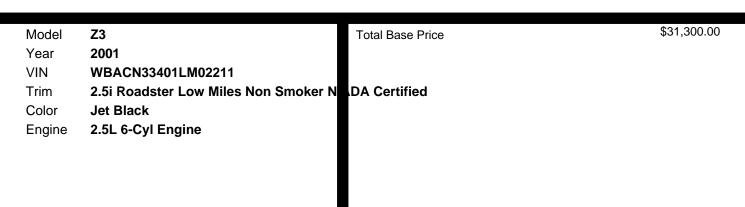

sion W/arc-shaped Lower Arms
- \* Semi-trailing Arm Rear Suspension
- \* Front/rear Stabilizer Bars
- \* P225/50r16 Performance Sbr Tires
- \* 16" X 7.0" 5-spoke Alloy Wheels
- \* Engine-speed-sensitive Pwr Rack & Pinion Steering
- \* 4-wheel Disc Brakes (front Ventilated)
- \* 4-wheel Anti-lock Brake System (abs)
- \* 13.5 Gallon Fuel Tank
- \* Dual Chrome Exhaust Pipes

## SAFETY

- \* Driver/front Passenger Airbag
- Supplemental Restraint System (srs)
- \* Door Mounted Side-impact Airbags\* Height Adjustable Safety Belts
- W/pre-tensioners, Force Limiters
- \* Crash Sensor Automatically Activates Hazard/interior Lights, Unlocks Doors
- \* Fixed Roadster Rollover Protection Bars
- \* 4-wheel Anti-lock Brake System (abs)
- \* All-season Traction Control W/dynamic Stability Control (dsc)