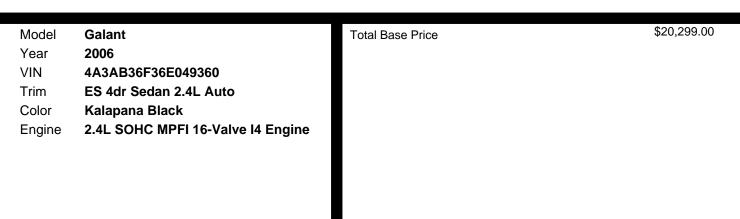

er Audio Panel
- \* Titanium Trim Accents

- \* Rear Center Armrest W/pass-through, Cup Holders
- \* Silver Door Handle & Cover
- \* Day/night Rearview Mirror
- \* Dual Sunvisors W/extensions
- \* Trunk Lamp

#### MECHANICAL

- \* 4-speed Automatic Transmission W/adaptive Shift Control, Od
- \* Front Wheel Drive
- \* Independent Low Mount Multi-link Rear Suspension
- \* Front/rear Stabilizer Bar
- \* 16" X 6.5" Steel Wheels W/7-spoke Wheel Covers
- \* Compact Spare Tire
- \* 17.7 Gallon Fuel Tank

### SAFETY

- \* Driver & Front Passenger Dual Stage Airbags W/front Passenger Occupant Sensor
- \* Height Adjustable Front Shoulder Belts W/pretensioner, Force Limiter & Height Adjustable Pillar Anchors
- \* Child Safety Door Locks
- \* Emergency Trunk Lid Release
- \* 5-mph Front/rear Bumpers